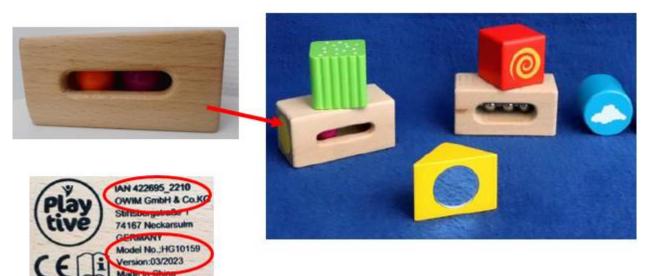

## **Product Recall**

| Product                                                                  | Playtive Wooden Learning Puzzle/ Blocks  |
|--------------------------------------------------------------------------|------------------------------------------|
| Batch affected                                                           | IAN 422695_2210 and Model Number HG10159 |
| No other Playtive products in Lidl GB stores are affected by this recall |                                          |

- Lidl GB is recalling the above-mentioned product as the yellow plastic cap may come loose, releasing small parts which are a potential choking hazard for babies and small children.
- If you have bought the above product we advise you not to use it.
- Customers are asked to return this product to the nearest store where a full refund will be given.