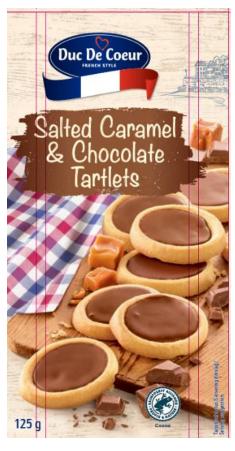

## **Product Recall**

| Product                                                                      | Duc De Coeur Salted Caramel and Chocolate Tartlets, 125g |
|------------------------------------------------------------------------------|----------------------------------------------------------|
| Batch affected                                                               | All stock                                                |
| No other Duc De Coeur products in Lidl GB stores are affected by this recall |                                                          |

- Lidl GB is recalling the above-mentioned product due to soya not being in bold within the back of pack ingredients. This may be a possible health risk for anyone with an allergy to soya.
- If you have bought the above product and have an allergy to soya, we advise you not to eat it.
- Customers are asked to return this product to the nearest store where a full refund will be given.