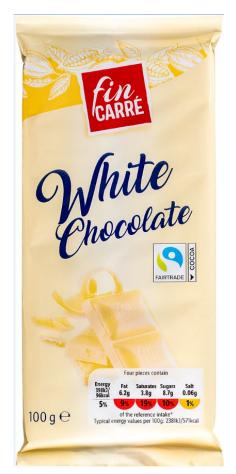

## **Product Recall**

| Product                                                                   | Fin Carré White Chocolate, 100g            |
|---------------------------------------------------------------------------|--------------------------------------------|
| <b>Batch affected</b>                                                     | All stock with best before date 16/10/2024 |
| No other Fin Carré products in Lidl GB stores are affected by this recall |                                            |